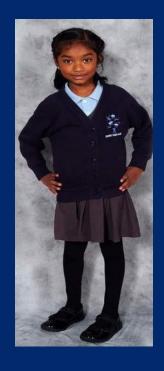

Sweatshirt – Navy blue round neck sweatshirt with Discovery Primary Academy logo.
Navy blue sweatshirt cardigan with Discovery Primary Academy logo can be worn with pinafore or navy blue gingham dress (after Easter till October)

**Skirt/ Pinafore** - Grey knee length traditional style.

**Trousers** – Grey school trousers.

**Summer dress** – Navy gingham dress (after Easter till October)

**Shorts** – Grey shorts, boys (after Easter till October)

Summer dress – Navy gingham dress (after Easter till October)

**Shorts** – Grey shorts, boys (after Easter till October)

**Shoes - Black** Traditional /formal style in leather or leather-type.

**Tights/Socks** – Black tights, grey or white socks