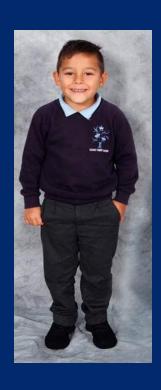

Sweatshirt – Navy blue round neck sweatshirt with Discovery Primary Academy logo.
Navy blue sweatshirt cardigan with Discovery Primary Academy logo can be worn with pinafore or navy blue gingham dress (after Easter till October)

**Polo shirt** – Light blue with Discovery Primary Academy logo

**Shoes - Black** Traditional /formal style in leather or leather-type.

**Sock/ tights** – Black tights, grey or white socks

Total Clothing Sales Showroom No 9 Botolph Trading Estate Oundle Road Peterborough PE2 9QP

**Skirt/ Pinafore** - Grey knee length traditional style.

**Trousers** – Grey school trousers.

**Summer dress** – Navy gingham dress (after Easter till October)

**Shorts** – Grey shorts, boys (after Easter till October)