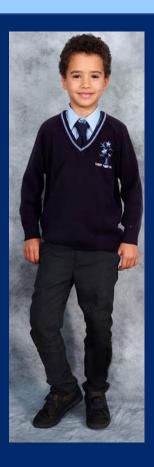

## Uniform Guidance EYFS and KS1

Uniform is available to purchase from <a href="https://www.totalclothingshop.co.uk/dpa">https://www.totalclothingshop.co.uk/dpa</a>

Please label all uniform

Jumper – Navy blue fine knit V-neck jumper with a light blue stripe and the Discovery Primary Academy logo. Cardigan - Navy blue fine knit cardigan with the Discovery Primary Academy logo. Tie
Year 3/ Year 4 Navy tie
Year 5/ Year 6 Navy with light blue stripe
tie, must be full length and suitably knotted
to the collar of the shirt. Compulsory for all
KS2 students.

## Shirt – Light Blue

Plain, long sleeved or short sleeved light blue shirt, buttoned to the collar long enough to stay tucked into the waistband. The collar must hold a tie.

**Skirt/ Pinafore** - Grey knee length traditional style. **Trousers** – Grey school trousers.