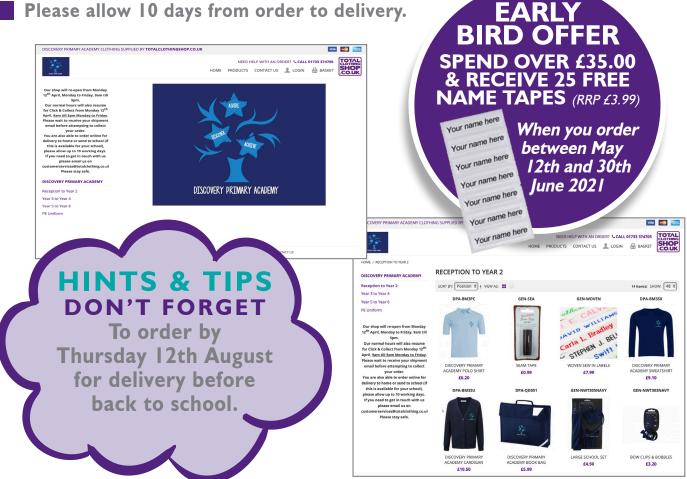

Follow your school link in this booklet or alternatively you can go to totalclothing. co.uk and select your school.

Please allow 10 days from order to delivery.

#### HINTS & TIPS

# HINTS & TIPS DON'T FORGET

Don't forget we offer sew on or iron on labels to avoid uniform getting lost!