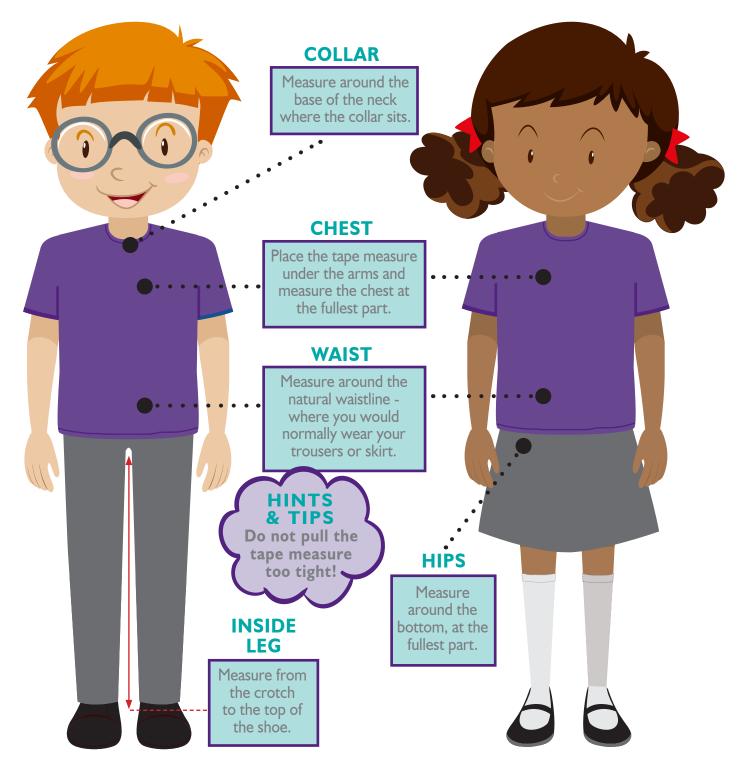

a



# **HOW TO ORDER ONLINE**



You can place your order online and collect from our shop. We have a new system in place and Click & Collect orders can now be collected from the BACK OF OUR SHOP. We will have new signage in place to guide you to the new area.

Follow your school link in this booklet or alternatively you can go to totalclothing. co.uk and select your school.

Please allow 10 days from order to delivery.



# WAYS TO GET IN TOUCH...



By phone 01733 394758



Live Chat on our website



# **RETURNS POLICY**

We have a returns policy of 28 days from your purchase to return or exchange your garments. It would be great if you could send your returns as soon as possible to help our stock levels.



#### UNIFORM MEASURING GUIDE

# How to measure your child for school uniform



# www.totalclothingshop.co.uk/dpa



#### HINTS & TIPS

# HINTS & TIPS SWEATSHIRTS

Make sure you leave enough growing room in the body and arms.

#### HINTS & TIPS PLEASE NOTE...

All our polo shirts, sweatshirts and PE t-shirts come in age sizes. 3/4 years, 5/6 years, 7/8 years, 9/10 years, 11/12years, and 13 years. \*Value polo shirts sizes differ slightly, see webshop.

#### HINTS & TIPS KNITTED JUMPERS & CARDIGANS

These come in chest sizes, 26" 28" 30" 32" 34" please use your child's chest measurements for these garments.

# PLEASE NOTE REMEMBER...

You can also buy your accessories from us: Book Bags, PE Bags, Water Bottles, Hair Accessories, Plimsoles.

# HINTS & TIPS POLO SHIRTS

This is not a shaped garment and the polos are a generous fit. Choose the size relating to your chil