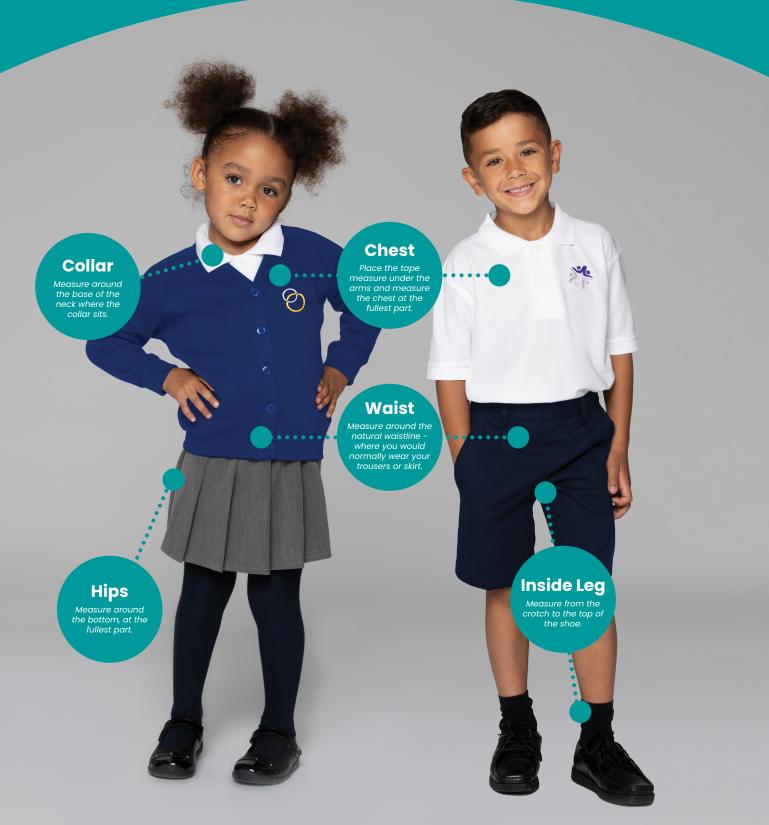

# How to measure your child for school uniform...

This uniform image is from our stock libary and is for measuring guidance only.

# Our top uniform buying tips...

Make sure you leave enough growing room in the body and arms.

# Knitted jumpers & cardigans

These come in chest sizes, 26" 28" 30" 32" 34" please use your child's chest measurements for these garments.