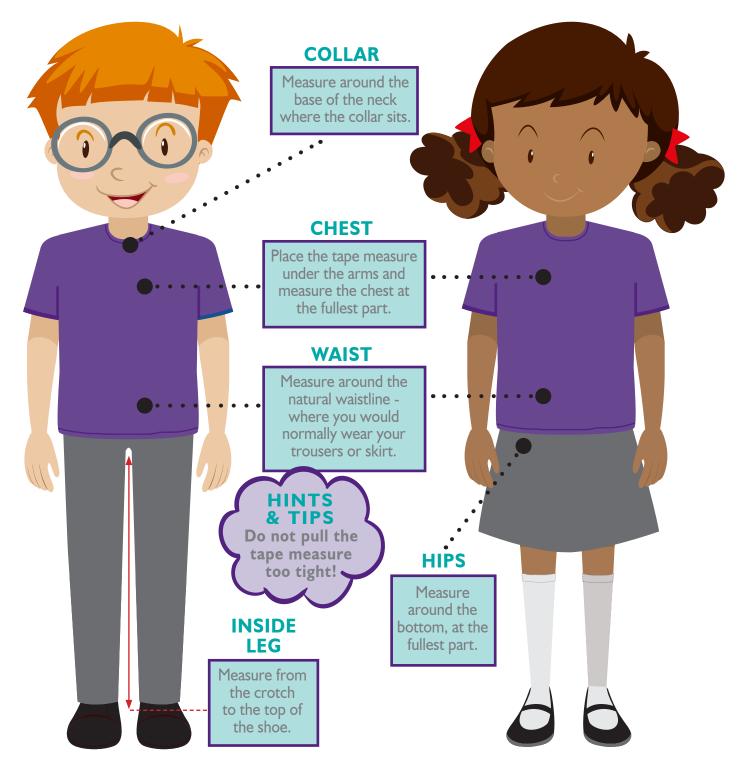

line and collect from our shop. We have a new system in place and <u>Click & Collect</u> orders can now be collected from the BACK OF OUR SHOP. We will have new signage in place to guide you to the new area.

Follow your school link in this booklet or alternatively you can go to <u>totalclothing.</u> <u>co.uk</u> and select your school.

Please allow 10 days from order to delivery.



#### WAYS TO GET IN TOUCH...



By phone **01733 394758** 



Live Chat on our website

## Or **email** us directly

#### **RETURNS POLICY**

We have a returns policy of 28 days from your purchase to return or exchange your garments. It would be great if you could send your returns as soon as possible to help our stock levels.



#### UNIFORM MEASURING GUIDE

### How to measure your child for school uniform



## www.totalclothingshop.co.uk/dpa



#### HINTS & TIPS

#### HINTS & TIPS SWEATSHIRTS

Make sure you leave enough growing room in the body and arms.

#### HINTS & TIPS PLEASE NOTE...

All our polo shirts, sweatshirts and PE t-shirts come in age sizes. 3/4 years, 5/6 years, 7/8 years, 9/10 years, 11/12years, and 13 years. \*Value polo shirts sizes differ slightly, see webshop.

#### HINTS & TIPS KNITTED JUMPERS & CARDIGANS

These come in chest sizes, 26" 28" 30" 32" 34" please use your child's chest measurements for these garments.

#### PLEASE NOTE REMEMBER...

You can also buy your accessories from us: Book Bags, PE Bags, Water Bottles, Hair Accessories, Plimsoles.

#### HINTS & TIPS POLO SHIRTS

This is not a shaped garment and the polos are a generous fit. Choose the size relating to