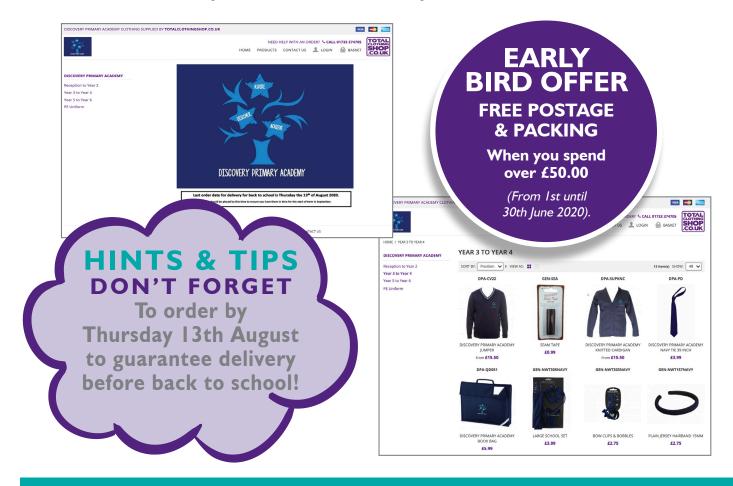

#### HOW TO ORDER ONLINE

You can place your order online and collect from our shop. We have a new system in place and <u>Click & Collect</u> orders can now be collected from the BACK OF OUR SHOP. We will have new signage in place to guide you to the new area.

Follow your school link in this booklet or alternatively you can go to <u>totalclothing.</u> <u>co.uk</u> and select your school.

Please allow 10 days from order to delivery.