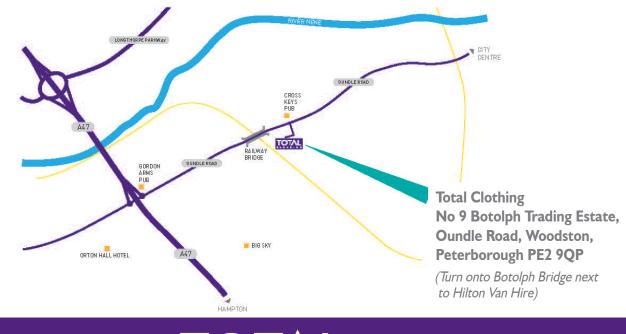

#### Showroom Address

No 9 Botolph Trading Estate Oundle Road, Woodston, Peterborough PE2 9QP 01733 394758

**KEEP UPDATED...** 

PLEASE CHECK OUR <u>WEBSITE</u> or our <u>FACEBOOK</u> PAGE FOR UPDATED OPENING HOURS BEFORE YOU TRAVEL TO OUR SHOP. as we may extend our opening hours over the summer holidays.