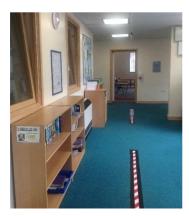

This is a picture of the classroom door!

Our nearest toilets are near the Year 6 lockers.

In Year 6, we have lockers for our coats and bags. Here is our area. One of these will be yours - can you guess which one?

When you come into school in the morning you will come in this way:

The person who collects you at the end of the day will wait here for you: