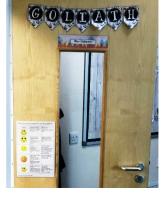

This is a picture of the classroom door!

Our nearest toilets are near the Year 6 lockers.

In Year 6, we have lockers for our coats and bags. Here is our area. One of these will be yours - can you guess which one?