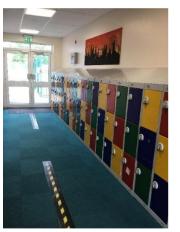

This is a picture of the classroom door!

Our nearest toilets are near the Year 6 lockers.

In Year 6, we have lockers for our coats and bags. Here is our area. One of these will be yours - can you guess which one?