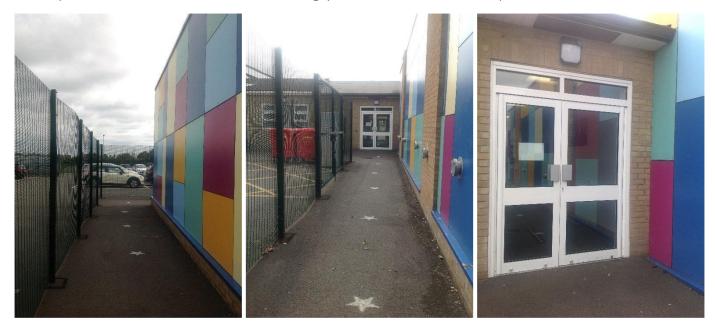

When you come into school in the morning you will come in this way:

The person who collects you at the end of the day will wait here for you: